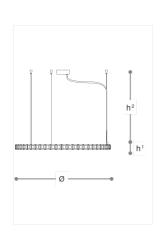

#### **WORLDWIDE**

| Dimensions              | Light Source                       | Kg  | Dimming      | Dimming on request     |
|-------------------------|------------------------------------|-----|--------------|------------------------|
| Ø 90 - h¹ 5 - h² 10-100 | 51w - 6100 lumen - CRI>80 - 3000K  | 5.5 | Not included | 1-10V - DALI - CASAMBI |
|                         | 2700K color temperature on request |     |              | - PUSH                 |

## **NORTH AMERICA**

| Dimensions                                    | Light Source                       | Lb | Dimming | Dimming on request |
|-----------------------------------------------|------------------------------------|----|---------|--------------------|
| Ø 35 - h <sup>1</sup> 2 - h <sup>2</sup> 4-39 | 51w - 6100 lumen - CRI>80 - 3000K  | 12 |         | <u> </u>           |
|                                               | 2700K color temperature on request |    |         |                    |

## Note

Technical drawing, dimensions and light sources refer to the main photo variant. Dimming on request could lead to an increase in the size of the canopy. For available color variants, consult the technical data sheet.