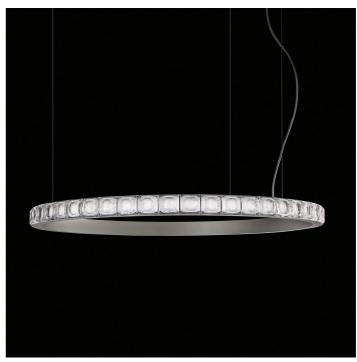

# **Aura**

ITALAMP STUDIO

Incanto

Pendant in metal with satin bronze, satin gold or satin silver finish. Glass diffusers in amber or transparent krek finish. Available in different dimensions.